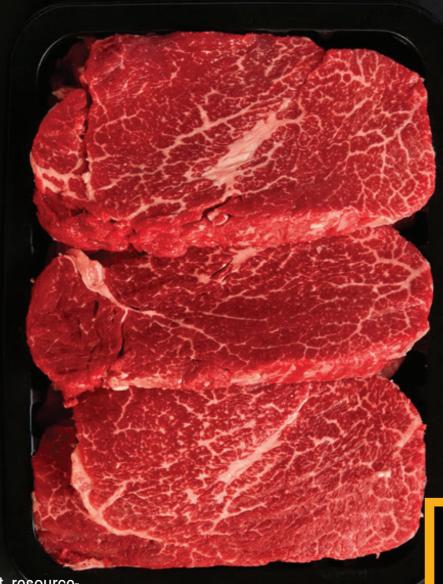

## SCAN ME SCAN THE QR CODE AND DISCOVER OUR POSTER GALLERY

Others dress it up; with TVI, it's always just right: accurate in weight, resourcesaving and hygienically tip-top. In trays of different sizes, materials and orientations. No matter what the product.

Whether manual or automatic – our modular placement systems offer you maximum flexibility with minimum personnel requirements. All components are completely compatible and are quick and easy to upgrade. The tool bag stays in the cupboard.