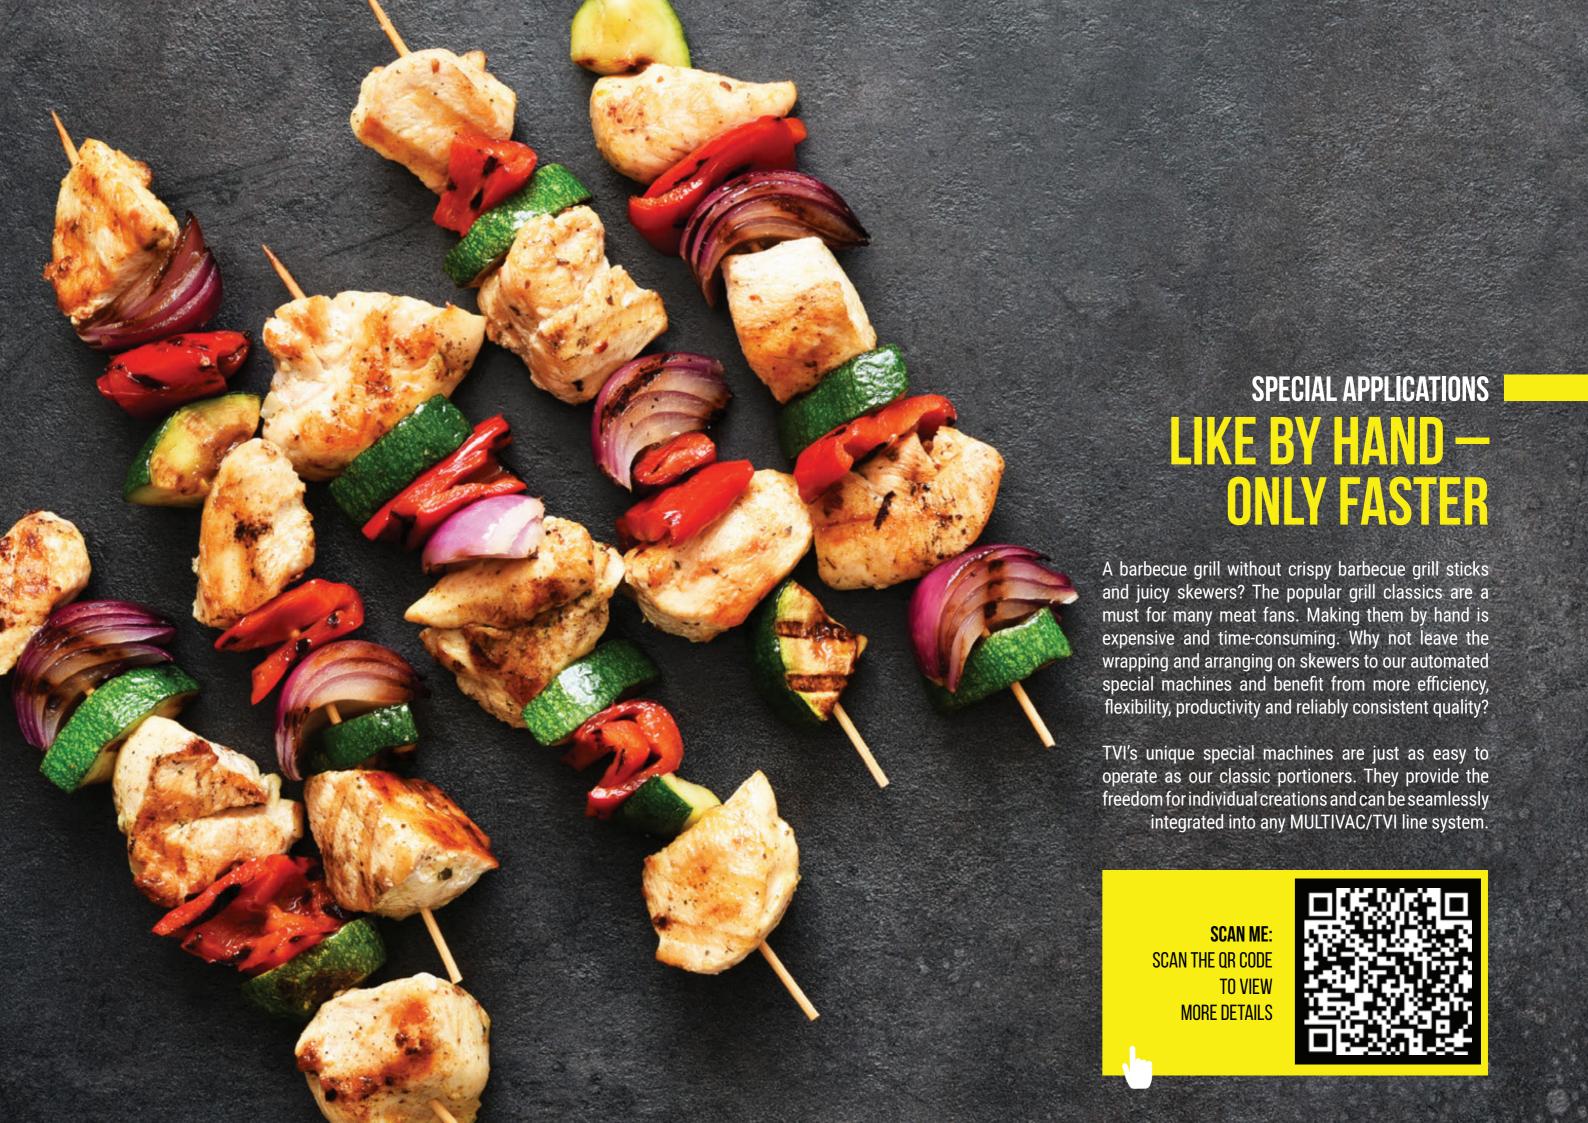

## ALL-ROUNDER NO MEAT? WE LOVE THAT AS WELL

Those who know how to portion meat are, of course, also able to cut other foods. Our love makes no distinction.

Whether plant-based meat, halloumi, corn on the cob, mussels or meat loaf – the portioning systems from TVI are true multi-talents and open to every taste.

Give it a try!

SCAN ME: SCAN THE QR CODE TO VIEW MORE DETAILS







## SCAN ME SCAN THE QR CODE AND DISCOVER OUR POSTER GALLERY









Others dress it up; with TVI, it's always just right: accurate in weight, resourcesaving and hygienically tip-top. In trays of different sizes, materials and orientations. No matter what the product.

Whether manual or automatic – our modular placement systems offer you maximum flexibility with minimum personnel requirements. All component