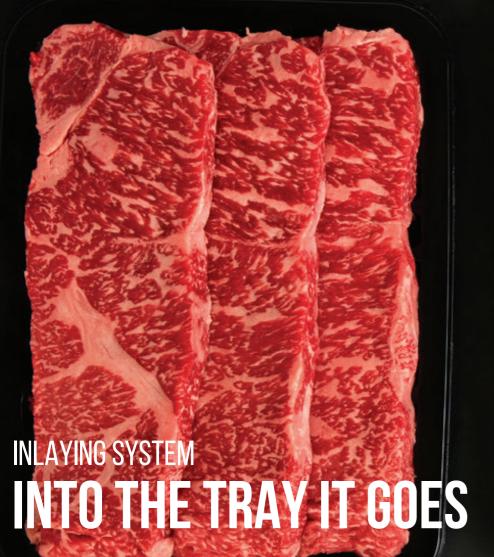

## SCAN ME SCAN THE QR CODE AND DISCOVER OUR POSTER GALLERY

Others dress it up; with TVI, it's always just right: accurate in weight, resourcesaving and hygienically tip-top. In trays of different sizes, materials and orientations. No matter what the product.

Whether manual or automatic – our modular placement systems offer you maximum flexibility with minimum personnel requirements. All components are completely compatible and are quick and easy to upgrade. The tool bag stays in the cupboard.